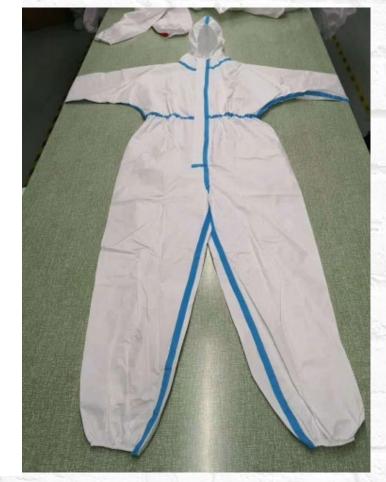

#### PROTECTIVE SUIT

**GUANGDONG** 

Location GUANGDONG, with CE, capacity 200k per week