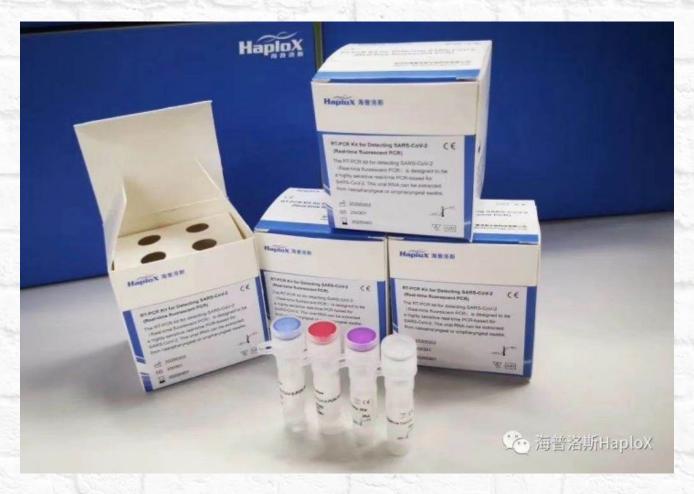

## **NUCLEIC ACID COVID-19 DETECTION REAGENT**

#### SHENZHEN GUANGDONG

Location CHINA, with CE, Capacity 1 Million per week