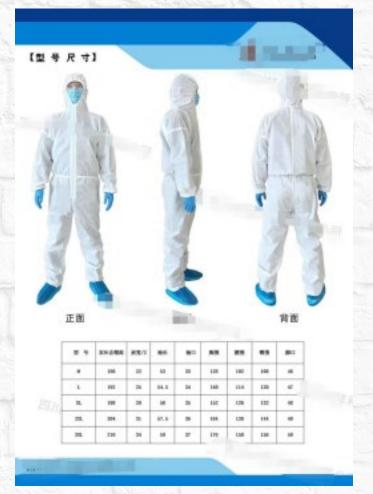

#### PROTECTIVE SUIT

**GUANGDONG** 

Location GUANGDONG, with CE, capacity 200k per week