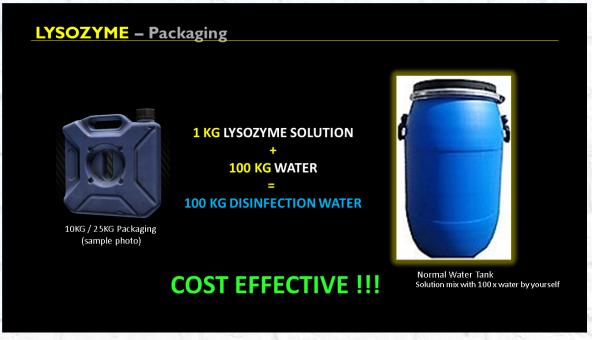

#### LYSOZYME E1101 - DISINFECTION COMPOUND SOLUTION

DFT IS THE SOLE DISTRIBUTOR FOR MALAYSIA, SINGAPORE & INDONESIA MARKET

CERTIFIED AND PROVEN CAN KILL COVID-19, H1N1 & HIV

PROVEN IS SAFE FOR HUMAN

SHANGHAI, CHINA, capacity 7 ton per week