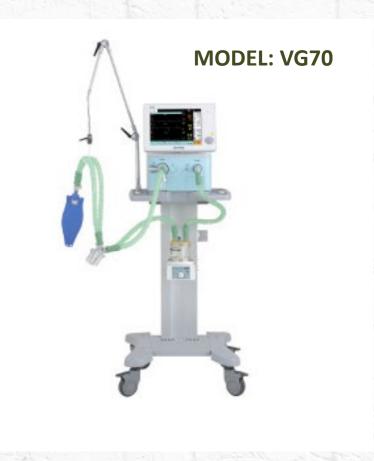

ce & Installation

#### LYSOZYME E1101 - DISINFECTION COMPOUND SOLUTION

DFT IS THE SOLE DISTRIBUTOR FOR MALAYSIA, SINGAPORE & INDONESIA MARKET





CERTIFIED AND PROVEN CAN KILL COVID-19, H1N1 & HIV

PROVEN IS SAFE FOR HUMAN

SHANGHAI, CHINA, capacity 7 ton per week



#### PROTECTIVE SUIT

**GUANGDONG** 





Location GUANGDONG, with CE, capacity 200k per week

#### **ISOLATION GOWN**

**GUANGDONG** 





Location GUANGDONG, with CE, capacity 200k per week

#### **FACE SHIELD**

Guangdong, China





Location Shenzhen, CEcapacity 500k per week

#### **NITRILE EXAMINATE GLOVES**

Malaysia



Location Selangor, with CE & FDA, capacity 10M per week

#### **NITRILE EXAMINATE GLOVES**

**Shandong China** 



Location China, with CE, capacity 10M per week

## **VENTILATOR**SHENZHEGUANGDONG





Location CHINA, with CE & FDA

## **NUCLEIC ACID COVID-19 DETECTION REAGENT**

#### SHENZHEN GUANGDONG



Location CHINA, with CE, Capacity 1 Million per week

# RAPID TEST KIT (15MIN) SHENZHEN GUANGDONG



Location CHINA, with CE, Capacity 1 Million per week