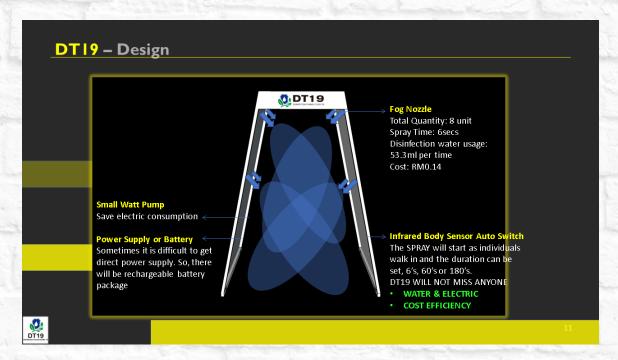

#### DT19 - DISINFECTION TUNNEL COVID-19

#### DAILY FRESH TRADING PRODUCT - OEM FROM CHINA

Location MALAYSIA, capacity 500 per week

Price quoted included Service & Installation