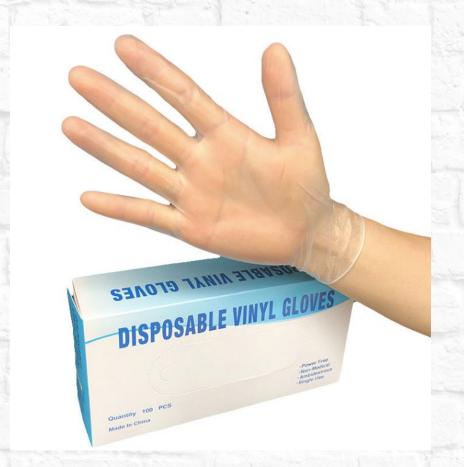

#### **NITRILE EXAMINATE GLOVES**

Malaysia

Location Selangor, with CE & FDA, capacity 10M per week

#### **NITRILE EXAMINATE GLOVES**

**Shandong China** 

Location China, with CE, capacity 10M per week