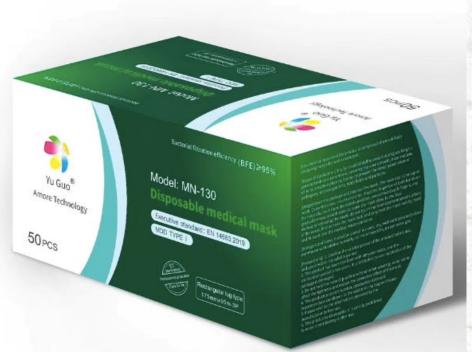

#### **3-PLY MEDICAL MASK**

**ZHONGSHAN, GUANGDONG** 

Location ZHONGSHAN, GUANGDONG, with CE, capacity 500k per week